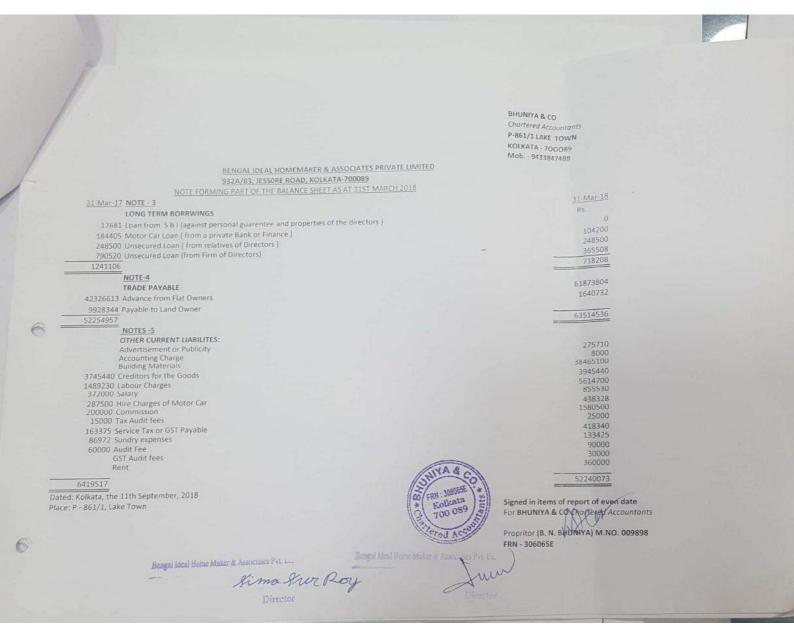

## 932A/83 JESSORE ROAD, KOLKATA - 700089

PA

Balance Sheet as at 31st March, 2018

| 1<br>2<br>3 | 300000<br>2149861<br>2449861<br>718208<br>718208 | 300000<br>469151<br>769151<br>1241106                                                                                                                                                                               |
|-------------|--------------------------------------------------|---------------------------------------------------------------------------------------------------------------------------------------------------------------------------------------------------------------------|
| з           | 718208                                           |                                                                                                                                                                                                                     |
| 4<br>5      | 63514536<br>52240073<br>435178                   | 1241106<br>52254957<br>6419517<br>23000                                                                                                                                                                             |
| 6           | 60000<br>116249787                               | 58697474                                                                                                                                                                                                            |
|             | 119417856                                        | 60707731                                                                                                                                                                                                            |
| 8           | 45641508<br>6126987                              | 17298243<br>5752758                                                                                                                                                                                                 |
|             | 51768495                                         | 23051001                                                                                                                                                                                                            |
| 10          | 18252662                                         | 3225749<br>158814<br>38110                                                                                                                                                                                          |
|             | 67649361                                         | 376567                                                                                                                                                                                                              |
| TAL         | 119417856                                        | 607077                                                                                                                                                                                                              |
|             | 11<br>10<br>9                                    | 116249787         119417856         7       45641508         8       45641508         8       6126987         11       38092338         10       18252662         9       11304361         67649361       119417856 |